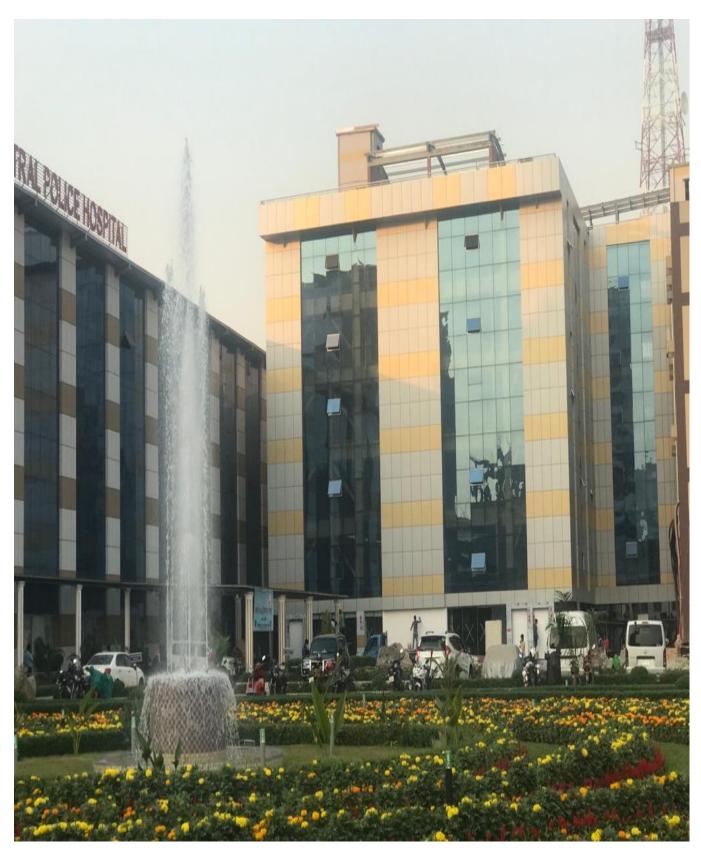

To Build The World, To Construct The Future Pre-Engineered Steel Building Manufacturer

7-Storied (95000 Sft) Pre-fabricated Steel Hospital Building at Central Police Hospital, Rajarbagh, Dhaka.

To Build The World, To Construct The Future Pre-Engineered Steel Building Manufacturer

7-Storied (95000 Sft) Pre-fabricated Steel Hospital Building at Police Central Hospital, Rajarbagh, Dhaka.

*To Build The World, To Construct The Future* **Pre-Engineered Steel Building Manufacturer** 

5-Storied (55000 Sft) Pre-fabricated Steel Hospital Building at PCH, Rajarbagh, Dhaka.