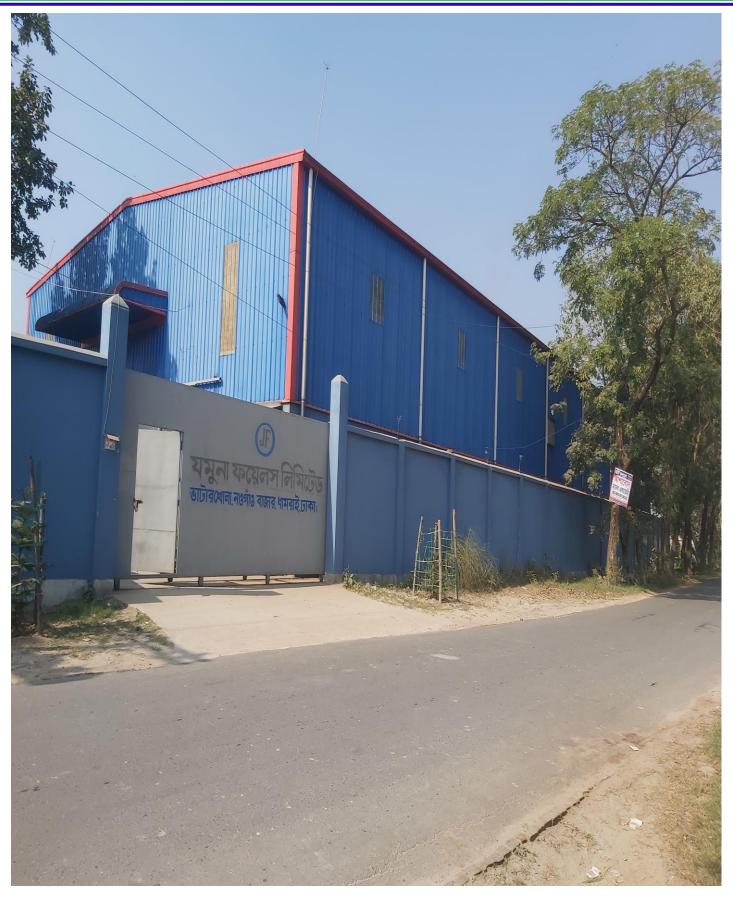

Pre-fabricated Steel Factory Building of Jamuna Foils Ltd, at Vatarkhola, Naogaon Bazar, Dhamrai, Dhaka.