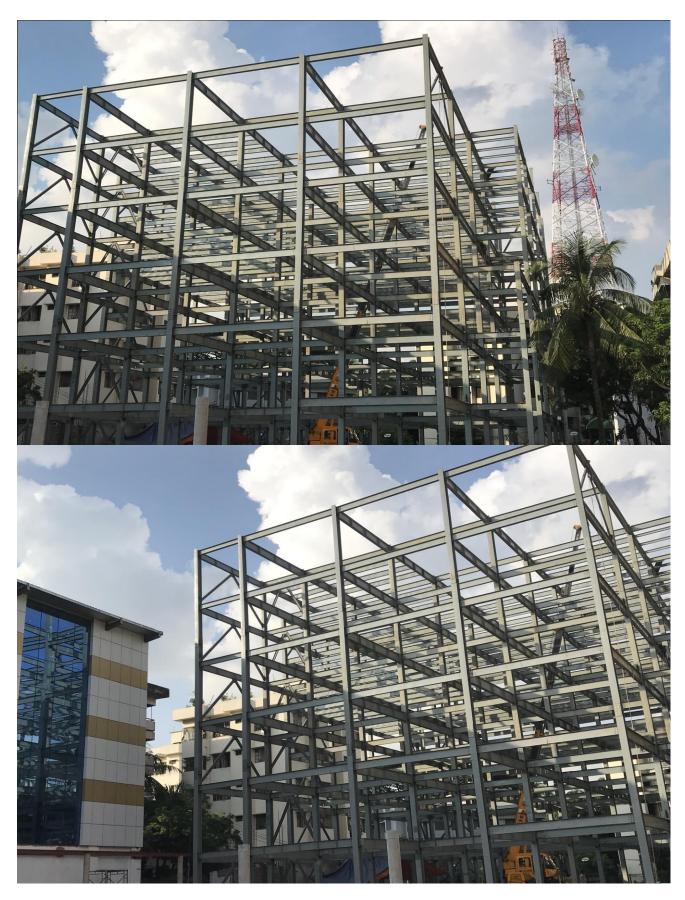

To Build The World, To Construct The Future Pre-Engineered Steel Building Manufacturer

7-Storied (95000 Sft) Pre-fabricated Steel Hospital Building at Central Police Hospital, Rajarbagh, Dhaka.

To Build The World, To Construct The Future Pre-Engineered Steel Building Manufacturer

7-Storied (95000 Sft) Pre-fabricated Steel Hospital Building at Police Central Hospital, Rajarbagh, Dhaka.

*To Build The World, To Construct The Future* **Pre-Engineered Steel Building Manufacturer** 

5-Storied (55000 Sft) Pre-fabricated Steel Hospital Building at PCH, Rajarbagh, Dhaka.