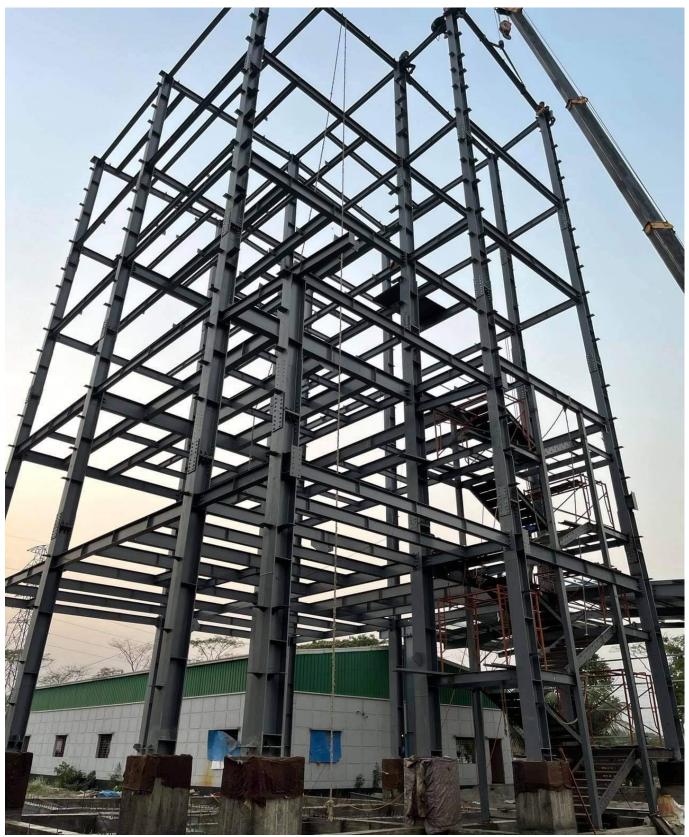

Pre-fabricated steel Footover Bridge for Central Police Hospital, at Rajarbagh, Dhaka

*To Build The World, To Construct The Future* **Pre-Engineered Steel Building Manufacturer** 

5-Storied (Total Height-105ft) of Pre-fabricated Machine Tower at Tatarkanda, Ramdi, Kulierchar, Kishoreganj. Shapno Feed Industries Ltd.