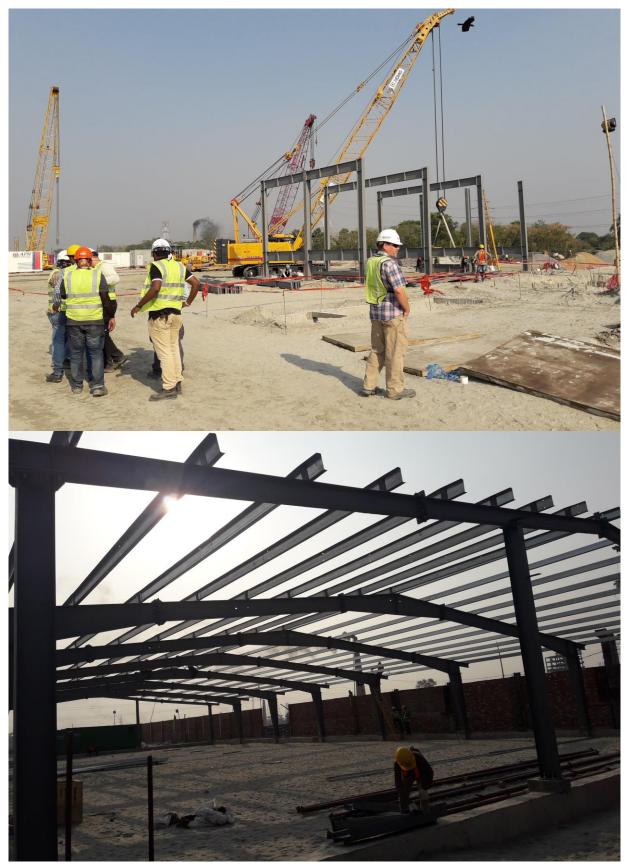

#### 8. LIST OF COMPLETED PROJECTS

|     | Name of Project                                                                                                                                                                                 | Description of Work                                                                          | Status    |
|-----|-------------------------------------------------------------------------------------------------------------------------------------------------------------------------------------------------|----------------------------------------------------------------------------------------------|-----------|
| 1.  | Construction of 350 MW Disel Power Plant, (Client-<br>APR Energy, USA; NN Builders) at Pangaon,<br>Keranigong, Dhaka.                                                                           | 5- Nos (37000 Sft) Pre-fabricated steel<br>shed with Supporting Structure of<br>Switch Yard. | Completed |
| 2.  | Retrofitting work of Column, Mezzanine Beams and Rafters for the factory of TMBD. (Supervised by ACCORD), at Habirbari, Kashor, Bhaluka, Mymensingh                                             | 4-Nos (5,50,000 sft)Pre-fabricated steel shed                                                | Completed |
| 3.  | Retrofitting Work for DK Knitwear Ltd under RMG<br>sector safe working environment Program<br>(Earthquake resistance Steel frame bracing).<br>Supervised by JAICA, at Jamgara, Ashulia.         | Retrofitting Work of Steel frame<br>bracing                                                  | Completed |
| 4   | Construction of factory Building for Japan Taguch Construction Co. Ltd, at Belma, Ashulia, Savar.                                                                                               | 2-storied (40,000 Sft) Pre-fabricated steel Building                                         | Completed |
| 5.  | Construction of factory Building for Diran Pole<br>Industry Ltd, at Sonatola, Kaliakor, Gazipur.                                                                                                | 3 Nos-(20,000 Sft) Pre-fabricated Shed with Mezzanine Floor.                                 | Completed |
| 6.  | Construction of Kazi Organic Fertilizer Ltd, at Modhupur, Tangail.                                                                                                                              | 25,000 Sft –Pre-fabricated Steel mezzanine floor with Shed                                   | Completed |
| 7.  | Construction of Shoot house, Multipurpose Shed and<br>Swimming pool for Bangladesh Police at Mohera,<br>Tangail.                                                                                | 20,000 Sft, 25,000 Sft and 8,000 Sft Pre-<br>fabricated Steel Shed                           | Completed |
| 8.  | Construction of Pre-fabricated Steel Shed for Amin Corporation at Abdullahpur, Beribadh, Keraniganj.                                                                                            | (12,250.0 Sft) Pre-fabricated Shed with Mezzanine Floor.                                     | Completed |
| 9.  | Construction of 5-Storied Hospital Building for Bangladesh Police at Central Police Hospital,                                                                                                   | 54680.0Sft Pre-fabricated Steel Building                                                     | Completed |
| 10. | Construction of Pre-fabricated Steel Factory Building<br>of Jamuna Foils Ltd, at Vatarkhola, Naogaon Bazar,<br>Dhamrai, Dhaka.                                                                  | R.C.C and Pre-fabricated Steel Work                                                          | Completed |
| 11. | Construction of 7-Storied Hospital Building for<br>Bangladesh police at Central Police hospital,<br>Rajarbagh, Dhaka.                                                                           | 95000 Sft Pre-fabricated steel Building                                                      | Completed |
| 12. | Construction of Connection Bridge between the<br>newly constructed 6-storied Pre-fabricated Steel<br>Structure Building & the Utility Building at Central<br>Police Hospital, Rajarbagh, Dhaka. | 8 Nos. Pre-fabricated steel Bridge                                                           | Completed |
| 13  | Construction of 4-Storied Pre-fabricated steel Building for Agro Star Ltd, at Tulshikhali, Keranigang.                                                                                          | 35000 Sft Pre-fabricated steel Building                                                      | Completed |
| 14  | Construction of 5-Storied Pre-fabricated steel Building<br>with Shed Shapno Feed Industries Ltd, at Ramdi,<br>Kulierchar, Kishoreganj.                                                          | 50000 Sft Pre-fabricated steel Building and shed                                             | Completed |
| 15  | Construction of In-Service Police Training Center at Gaibandha.                                                                                                                                 | Pre-fabricated steel Building                                                                | Completed |