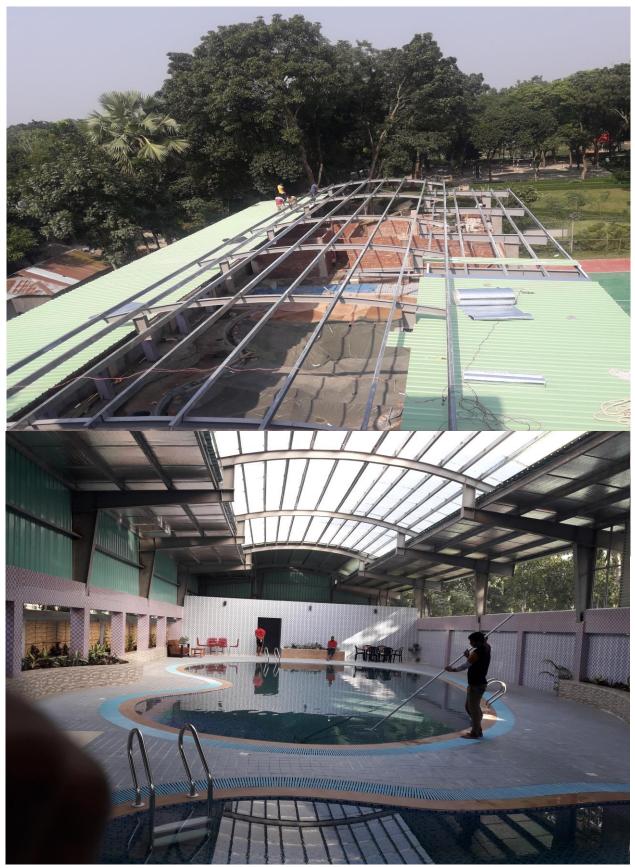

Pre-fabricated steel Swimming pool at Mohera Police Training Center, Mirzapur, Tangail.

To Build The World, To Construct The Future Pre-Engineered Steel Building Manufacturer

5-Nos Pre-fabricated steel shed/Building for 300MW Diesel Power plant, APR-USA, Pangaow, Keraniganj, Dhaka.