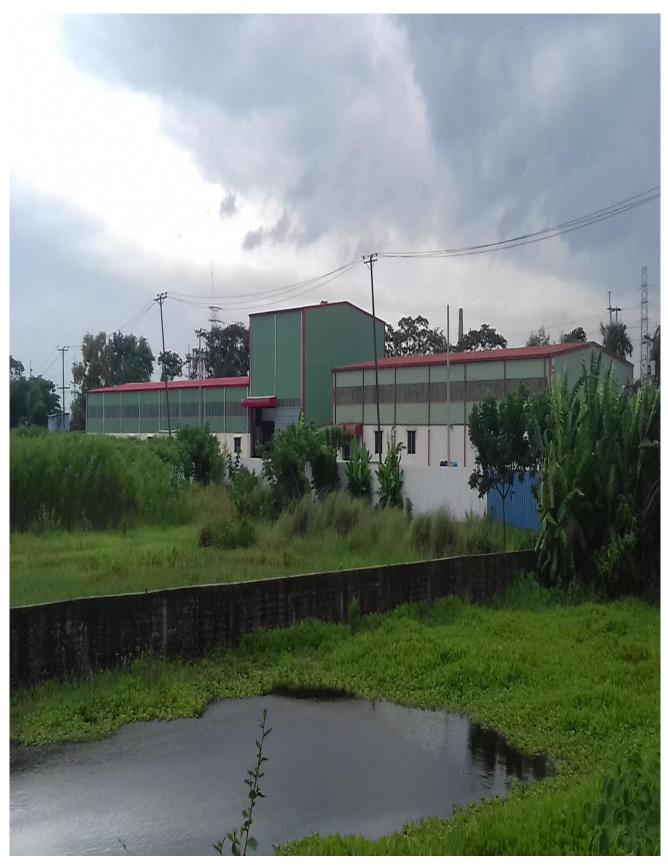

Pre-fabricated Steel Factory Building of Jamuna Foils Ltd, at Vatarkhola, Naogaon Bazar, Dhamrai, Dhaka.