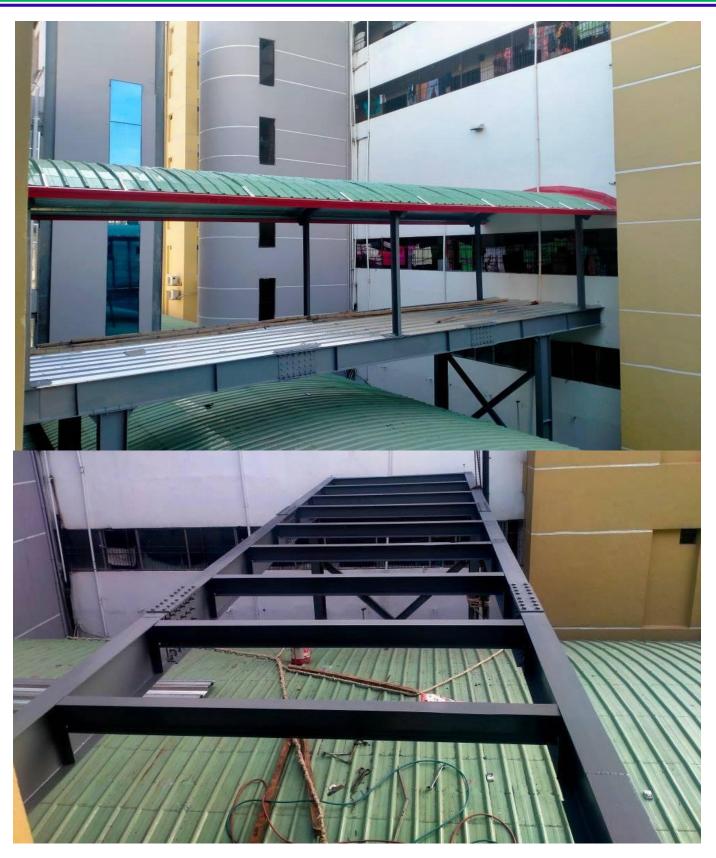

### 9. LIST OF ONGOING PROJECTS

|    | Name of Project                                                                                                                                                                | Description of work                  | Status   |
|----|--------------------------------------------------------------------------------------------------------------------------------------------------------------------------------|--------------------------------------|----------|
| 01 | Extension and Renovation of Existing Footover<br>Bridge at 22nd (P) Km (Nabinagar Bus Stand) of<br>Dhaka-Aricha National Highway (N-5) Under Dhaka<br>Road Division            | Pre-fabricated steel Footover Bridge | On Going |
| 02 | Extension & Renovation of Existing Footover Bridge<br>at 16th (P) km (Savar New Market) Dhaka-Aricha<br>National Highway (N-5) under Dhaka Road Division                       | Pre-fabricated steel Footover Bridge | On Going |
| 03 | Construction of 3-Storied Lift Core including Supply,<br>Installation, Testing and commissioning of 6-<br>Passenger lift for Tongi Sub-Divisional office at<br>Tongi, Gazipur. | Lift Core                            | On Going |
| 04 | Construction of In-Service Police Training Center at Kushtia.                                                                                                                  | Pre-fabricated steel Building        | On Going |
| 05 | Construction of In-Service Police Training Center at Jhenaidah.                                                                                                                | Pre-fabricated steel Building        | On Going |
| 06 | Construction of 350ft X 12ft pre-fabricated steel<br>Walk way for Central Police Hospital, at Rajarbagh,<br>Dhaka                                                              | Pre-fabricated steel Walk way        | On Going |