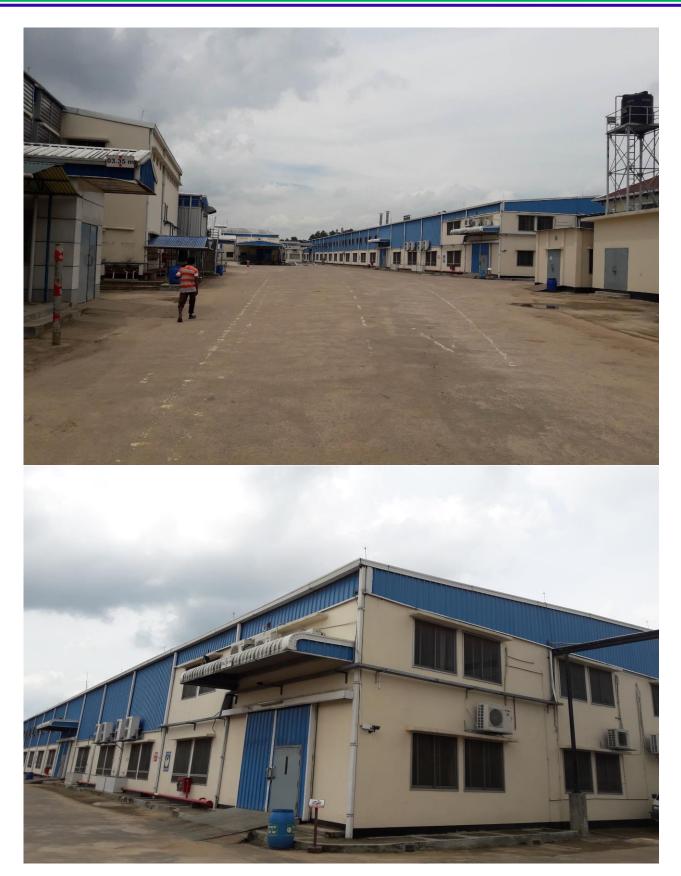

#### **10. A GLIMPSE OF OUR PROJECTS**

Pre-fabricated Raw Materials & Finished Goods warehouse Shad at Tatarkanda, Ramdi, Kulierchar, Kishoreganj. Shapno Feed Industries Ltd.

To Build The World, To Construct The Future Pre-Engineered Steel Building Manufacturer

Pre-fabricated steel Footover Bridge for Central Police Hospital, at Rajarbagh, Dhaka

*To Build The World, To Construct The Future* **Pre-Engineered Steel Building Manufacturer** 

5-Storied (Total Height-105ft) of Pre-fabricated Machine Tower at Tatarkanda, Ramdi, Kulierchar, Kishoreganj. Shapno Feed Industries Ltd.