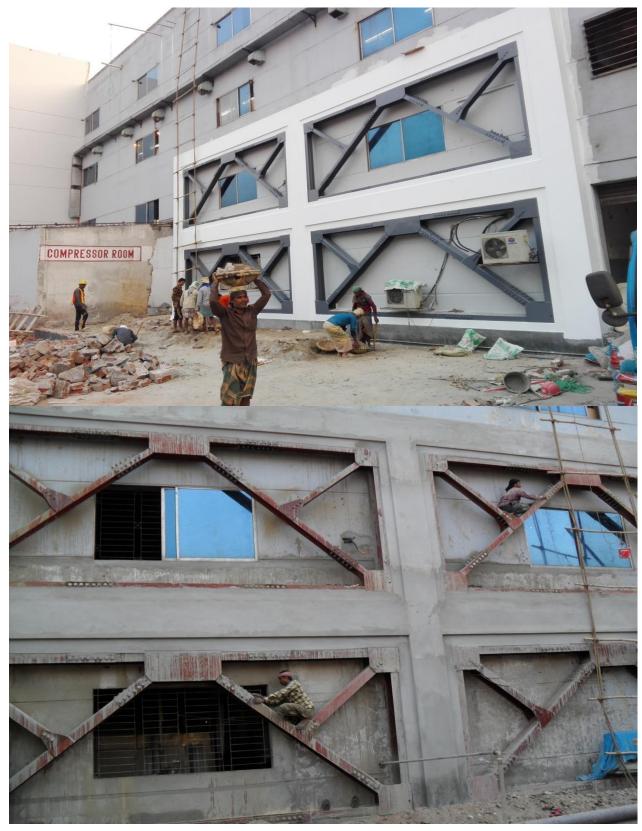

To Build The World, To Construct The Future Pre-Engineered Steel Building Manufacturer

Steel retrofitting Work (Steel frame bracing) of 4-Storied R.C.C Building. Client: DK Knitwear Ltd.Supervised and Approval By: JAICA (Under RMG sector safe working environment Program.)