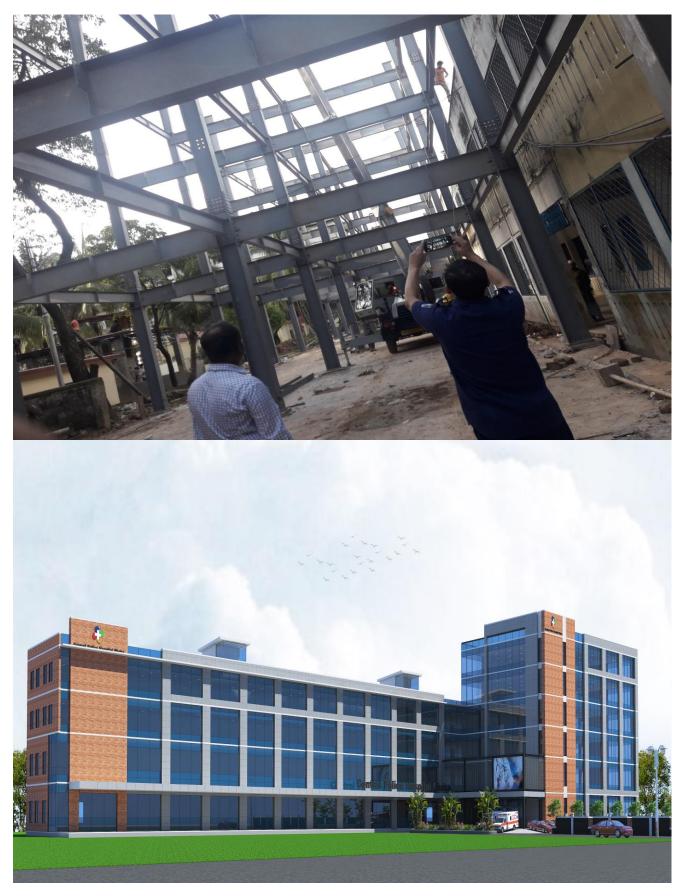

To Build The World, To Construct The Future Pre-Engineered Steel Building Manufacturer

7-Storied (95000 Sft) Pre-fabricated Steel Hospital Building at Central Police Hospital, Rajarbagh, Dhaka.

To Build The World, To Construct The Future Pre-Engineered Steel Building Manufacturer

7-Storied (95000 Sft) Pre-fabricated Steel Hospital Building at Police Central Hospital, Rajarbagh, Dhaka.

*To Build The World, To Construct The Future* **Pre-Engineered Steel Building Manufacturer** 

5-Storied (55000 Sft) Pre-fabricated Steel Hospital Building at PCH, Rajarbagh, Dhaka.